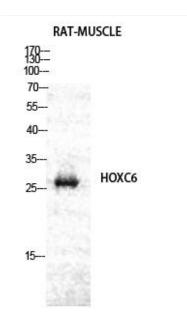

## **Products Images**

Western Blot analysis of RAT-MUSCLE cells using Hox-C6 Polyclonal Antibody diluted at 1:2000 cells nucleus extracted by Minute TM Cytoplasmic and Nuclear Fractionation kit (SC-003,Inventbiotech,MN,USA).