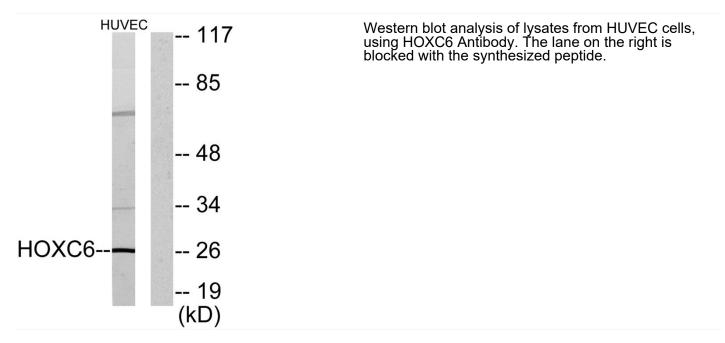

## Hox-C6 Polyclonal Antibody

| YP-Ab-15768<br>IgG<br>Human;Mouse                                                                                                                                                                                                                                                              |
|------------------------------------------------------------------------------------------------------------------------------------------------------------------------------------------------------------------------------------------------------------------------------------------------|
| -                                                                                                                                                                                                                                                                                              |
| Human <sup>.</sup> Mouse                                                                                                                                                                                                                                                                       |
|                                                                                                                                                                                                                                                                                                |
| WB;IHC;IF;ELISA                                                                                                                                                                                                                                                                                |
| HOXC6                                                                                                                                                                                                                                                                                          |
| Homeobox protein Hox-C6                                                                                                                                                                                                                                                                        |
| The antiserum was produced against synthesized peptide derived from human HOXC6. AA range:186-235                                                                                                                                                                                              |
| Hox-C6 Polyclonal Antibody detects endogenous levels of Hox-C6 protein.                                                                                                                                                                                                                        |
| Liquid in PBS containing 50% glycerol, 0.5% BSA and 0.02% sodium azide.                                                                                                                                                                                                                        |
| Polyclonal, Rabbit,IgG                                                                                                                                                                                                                                                                         |
| The antibody was affinity-purified from rabbit antiserum by affinity-chromatography using epitope-specific immunogen.                                                                                                                                                                          |
| Western Blot: 1/500 - 1/2000. Immunohistochemistry: 1/100 - 1/300.<br>Immunofluorescence: 1/200 - 1/1000. ELISA: 1/10000. Not yet tested in other applications.                                                                                                                                |
| 1 mg/ml                                                                                                                                                                                                                                                                                        |
| ≥90%                                                                                                                                                                                                                                                                                           |
| -20°C/1 year                                                                                                                                                                                                                                                                                   |
| HOXC6; HOX3C; Homeobox protein Hox-C6; Homeobox protein CP25;<br>Homeobox protein HHO.C8; Homeobox protein Hox-3C                                                                                                                                                                              |
| 26kD                                                                                                                                                                                                                                                                                           |
| Nucleus.                                                                                                                                                                                                                                                                                       |
| Lung,                                                                                                                                                                                                                                                                                          |
| function:Sequence-specific transcription factor which is part of a developmental regulatory system that provides cells with specific positional identities on the anterior-posterior axis.,similarity:Belongs to the Antp homeobox family.,similarity:Contains 1 homeobox DNA-binding domain., |
| This gene belongs to the homeobox family, members of which encode a highly conserved family of transcription factors that play an important role in morphogenesis in all multicellular organisms. Mammals possess four similar                                                                 |
|                                                                                                                                                                                                                                                                                                |