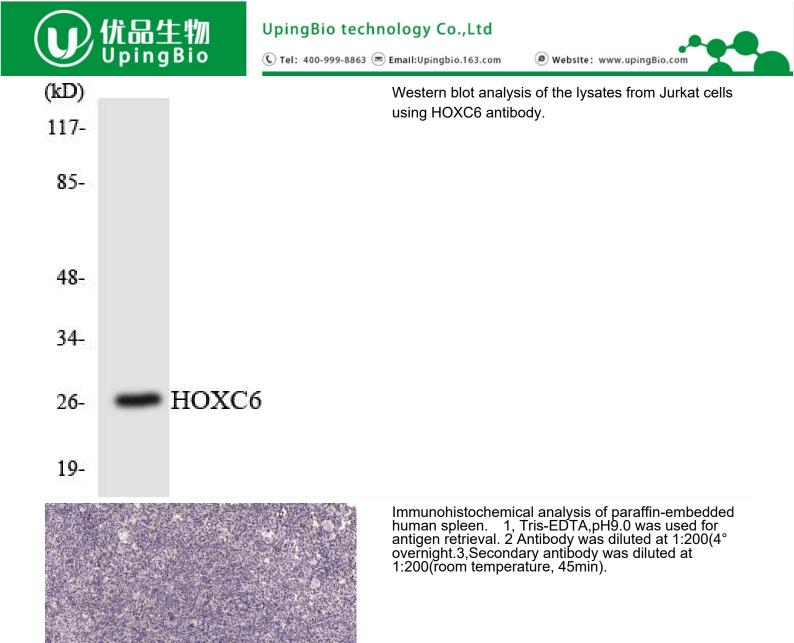

## Hox-C6 Polyclonal Antibody

| YP-Ab-15768<br>IgG<br>Human;Mouse                                                                                                                                                                                                                                                              |
|------------------------------------------------------------------------------------------------------------------------------------------------------------------------------------------------------------------------------------------------------------------------------------------------|
| -                                                                                                                                                                                                                                                                                              |
| Human <sup>.</sup> Mouse                                                                                                                                                                                                                                                                       |
|                                                                                                                                                                                                                                                                                                |
| WB;IHC;IF;ELISA                                                                                                                                                                                                                                                                                |
| HOXC6                                                                                                                                                                                                                                                                                          |
| Homeobox protein Hox-C6                                                                                                                                                                                                                                                                        |
| The antiserum was produced against synthesized peptide derived from human HOXC6. AA range:186-235                                                                                                                                                                                              |
| Hox-C6 Polyclonal Antibody detects endogenous levels of Hox-C6 protein.                                                                                                                                                                                                                        |
| Liquid in PBS containing 50% glycerol, 0.5% BSA and 0.02% sodium azide.                                                                                                                                                                                                                        |
| Polyclonal, Rabbit,IgG                                                                                                                                                                                                                                                                         |
| The antibody was affinity-purified from rabbit antiserum by affinity-chromatography using epitope-specific immunogen.                                                                                                                                                                          |
| Western Blot: 1/500 - 1/2000. Immunohistochemistry: 1/100 - 1/300.<br>Immunofluorescence: 1/200 - 1/1000. ELISA: 1/10000. Not yet tested in other applications.                                                                                                                                |
| 1 mg/ml                                                                                                                                                                                                                                                                                        |
| ≥90%                                                                                                                                                                                                                                                                                           |
| -20°C/1 year                                                                                                                                                                                                                                                                                   |
| HOXC6; HOX3C; Homeobox protein Hox-C6; Homeobox protein CP25;<br>Homeobox protein HHO.C8; Homeobox protein Hox-3C                                                                                                                                                                              |
| 26kD                                                                                                                                                                                                                                                                                           |
| Nucleus.                                                                                                                                                                                                                                                                                       |
| Lung,                                                                                                                                                                                                                                                                                          |
| function:Sequence-specific transcription factor which is part of a developmental regulatory system that provides cells with specific positional identities on the anterior-posterior axis.,similarity:Belongs to the Antp homeobox family.,similarity:Contains 1 homeobox DNA-binding domain., |
| This gene belongs to the homeobox family, members of which encode a highly conserved family of transcription factors that play an important role in morphogenesis in all multicellular organisms. Mammals possess four similar                                                                 |
|                                                                                                                                                                                                                                                                                                |